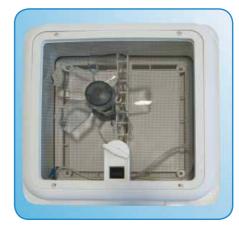

#### **TURBO 28**

## Fresh air for your motorhome's bathroom and kitchen

R ooflight 28x28cm, with fan, is ideal for airing small spaces. ABE approved and made with superior quality impact and UV-resistant materials. Supplied with permanent air flow ventilation system and mosquito screen.

Turbo 28 White.

| Feeding tension    | 12 Vcc             |
|--------------------|--------------------|
| Absorbed power:    | 25 W               |
| Max electric input | 1,9 Amp.           |
| Max air flow.      | 9 m²/min.          |
| Fan diameter:      | 180 mm             |
| Permanent air flow | 50 cm <sup>2</sup> |