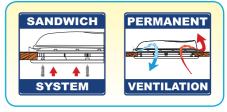

Supplied with permanent air flow ventilation system and mosquito screen.

The external aerodynamic cover guarantees a watertight system. For installation on roof with depths of max 8.5cm, the optional extension kit (Item No. 98683-112) can be used.

## Fresh air for your motorhome's bathroom and kitchen

R ooflight 28x28cm, with fan, is ideal for airing small spaces. ABE approved and made with superior quality impact and UV-resistant materials. Supplied with permanent air flow ventilation system and mosquito screen.