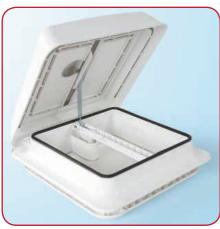

### **Ideal for small spaces**

28x28cm rooflight, without fan, ideal for airing small spaces.

Made with superior quality impact and UV-resistant materials.

Due to an internal installation system, it is not necessary to drill holes in the vehicle.

Supplied with permanent air flow ventilation system and mosquito screen.

The external aerodynamic cover guarantees a watertight system. For installation on roof with depths of max 8.5cm, the optional extension kit (Item No. 98683-112) can be used.