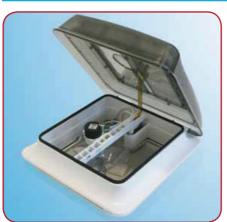

#### **TURBO 28**

## Fresh air for your motorhome's bathroom and kitchen

R ooflight 28x28cm, with fan, is ideal for airing small spaces. ABE approved and made with superior quality impact and UV-resistant materials. Supplied with permanent air flow ventilation system and mosquito screen.

Turbo 28 White.

| Feeding tension    | 12 Vcc             |
|--------------------|--------------------|
| Absorbed power:    | 25 W               |
| Max electric input | 1,9 Amp.           |
| Max air flow.      | 9 m²/min.          |
| Fan diameter:      | 180 mm             |
| Permanent air flow | 50 cm <sup>2</sup> |