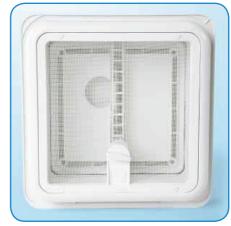

Supplied with permanent air flow ventilation system and mosquito screen.

The external aerodynamic cover guarantees a watertight system. For installation on roof with depths of max 8.5cm, the optional extension kit (Item No. 98683-112) can be used.

## Fresh air for your motorhome's bathroom and kitchen

R ooflight 28x28cm, with fan, is ideal for airing small spaces. ABE approved and made with superior quality impact and UV-resistant materials. Supplied with permanent air flow ventilation system and mosquito screen.