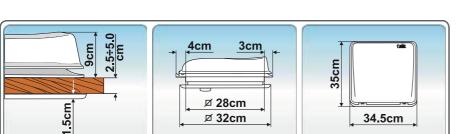

| 4cm 3cm          |                 |
|------------------|-----------------|
|                  | E 24 10R-030518 |
| Ø 28cm<br>Ø 32cm |                 |

| Colour  | Item No.  |  |
|---------|-----------|--|
| White   | 04919-01- |  |
| Crystal | 04919-01B |  |