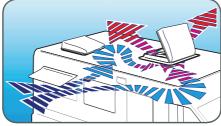

## **VENT**

Extra quiet also at high speed.

German Design Model 402 07 149 2

Rooflght Vent Crystal.

Due to the aerodynamic shape no spoiler is needed.

## Excellent performance and elegant!

Aerodynamic, thanks to its elegant external profle top.

During high-speed testing noise and vibrations were greatly reduced. Thanks to the new outside cover and exclusive patented rubber seal, a watertight system guarantees rain streams down without the possibility of it coming in.