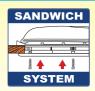

Vent is now available also with internal fixing Sandwich System without screws.

| Model               | Item No.  |  |
|---------------------|-----------|--|
| Vent White          | 04328B01- |  |
| Vent Crystal        | 04328B01D |  |
| Vent White Sandwich | 04328B02- |  |