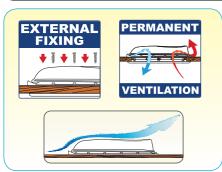

## Excellent performance and elegant!

Aerodynamic, thanks to its elegant external profle top.

During high-speed testing noise and vibrations were greatly reduced. Thanks to the new outside cover and exclusive patented rubber seal, a watertight system guarantees rain streams down without the possibility of it coming in.

Supplied with permanent air fow ventilation and mosquito screen.

Outside frame: white. Inside frame: ivory. Cover. white or crystal.

The cover can be easily replaced thanks to the quick installation hinges.

Vent is now available also with internal fixing Sandwich System without screws.

| Model               | Item No.  |  |
|---------------------|-----------|--|
| Vent White          | 04328B01- |  |
| Vent Crystal        | 04328B01D |  |
| Vent White Sandwich | 04328B02- |  |