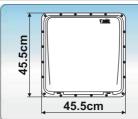

ABE approved.

Made with high quality UV-ray resistant materials.

Maximum stability with centre support adjusting arm.

Can be installed on roofs with depths of 25cm to max 5cm.

For installation on roof with depths of max 8.5 cm, the optional extension kit (Item No. 98683-116) can be used. The optional Rollo Vent 40x 40 can be fitted to the vent Crystal. Interchangeable with the old Fiamma Roof-lights 40x 40 and with rooflight from 36x 36cm to 42x 42cm thanks to the reinforced frame.