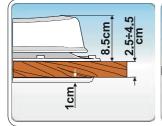

ABE approved.

Made with high quality UV-ray resistant materials.

Maximum stability with centre support adjusting arm.

Can be installed on roofs with depths of 25cm to max 5cm.

For installation on roof with depths of max 8.5 cm, the optional extension kit (Item No. 98683-116) can be used. The optional Rollo Vent 40x 40 can be fitted to the vent Crystal. Interchangeable with the old Fiamma Roof-lights 40x 40 and with rooflight from 36x 36cm to 42x 42cm thanks to the reinforced frame.