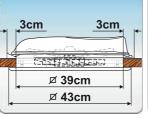

ABE approved.

Made with high quality UV-ray resistant materials.

Maximum stability with centre support adjusting arm.

Can be installed on roofs with depths of 25cm to max 5cm.

For installation on roof with depths of max 8.5 cm, the optional extension kit (Item No. 98683-116) can be used. The optional Rollo Vent 40x 40 can be fitted to the vent Crystal. Interchangeable with the old Fiamma Roof-lights 40x 40 and with rooflight from 36x 36cm to 42x 42cm thanks to the reinforced frame.