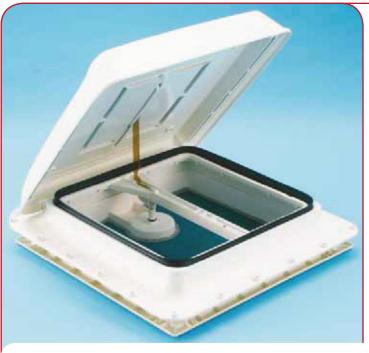

## Excellent performance and elegant!

Aerodynamic, thanks to its elegant external profle top.

During high-speed testing noise and vibrations were greatly reduced. Thanks to the new outside cover and exclusive patented rubber seal, a watertight system guarantees rain streams down without the possibility of it coming in.

ABE approved.

Made with high quality UV-ray resistant materials.

Maximum stability with centre support adjusting arm.

Can be installed on roofs with depths of 25cm to max 5cm.

For installation on roof with depths of max 8.5 cm, the optional extension kit (Item No. 98683-116) can be used. The optional Rollo Vent 40x 40 can be fitted to the vent Crystal. Interchangeable with the old Fiamma Roof-lights 40x 40 and with rooflight from 36x 36cm to 42x 42cm thanks to the reinforced frame.

Supplied with permanent air fow ventilation and mosquito screen.

Outside frame: white. Inside frame: ivory. Cover. white or crystal.

The cover can be easily replaced thanks to the quick installation hinges.