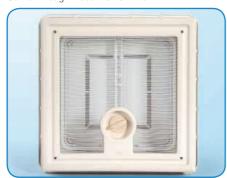

## **VENT**

Extra quiet also at high speed.

German Design Model 402 07 149 2

Rooflght Vent Crystal.

Due to the aerodynamic shape no spoiler is needed.

Supplied with permanent air fow ventilation and mosquito screen.

Outside frame: white. Inside frame: ivory. Cover. white or crystal.

The cover can be easily replaced thanks to the quick installation hinges.

Vent is now available also with internal fixing Sandwich System without screws.

| Model               | Item No.  |  |
|---------------------|-----------|--|
| Vent White          | 04328B01- |  |
| Vent Crystal        | 04328B01D |  |
| Vent White Sandwich | 04328B02- |  |