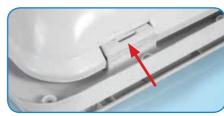

Supplied with permanent air fow ventilation and mosquito screen.

Outside frame: white. Inside frame: ivory. Cover. white or crystal.

The cover can be easily replaced thanks to the quick installation hinges.