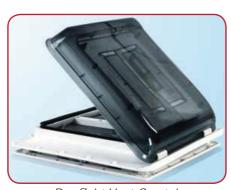

## **VENT**

Extra quiet also at high speed.

German Design Model 402 07 149 2

Rooflght Vent Crystal.

Due to the aerodynamic shape no spoiler is needed.

## Excellent performance and elegant!

Aerodynamic, thanks to its elegant external profle top.

During high-speed testing noise and vibrations were greatly reduced. Thanks to the new outside cover and exclusive patented rubber seal, a watertight system guarantees rain streams down without the possibility of it coming in.