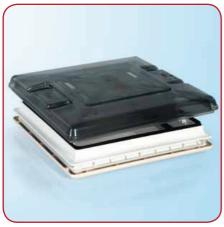

# NEW

Vent 50x50 Crystal.

#### **VENT® 50X 50**

Wide pantograph rooflight that opens on all four sides with practical handles. Maintains constant vehicle ventilation and is now also available with standard roller blind with two rollers, one dark and one with mosquito screen.

Assures permanent ventilation. Locking anti-theft device on the handles. Rainproof and windproof. ABE approved and made with high quality UV ray-resistant materials. Colours: outside frame white, inside frame ivory, cover white or crystal. Turbo-Kit can be easily installed like optional (pag. 107).