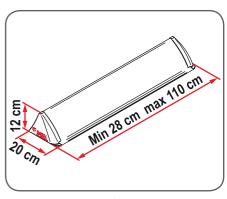

### **SPOILER UNIVERSAL**

New universal aerodynamic roof spoiler, ideal for reducing vibrations and rooflight noise while travelling. Made with UV-ray resistant sturdy PVC material. It can be shortened to adapt itself to the different rooflights with dimensions from 110 cm to 28 cm. Easy to install without tools and without drilling the roof. can be attached with suitable adhesives (Sika). Complete of smart lateral aerodynamic end caps. Dim: 110x20x12h cm.