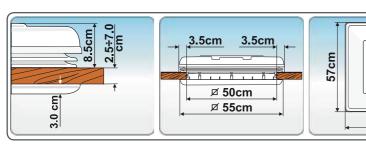

# **VENT**<sub>®</sub> **50x50**

#### **VENT® 50X 50**

Wide pantograph rooflight that opens on all four sides with practical handles. Maintains constant vehicle ventilation and is now also available with standard roller blind with two rollers, one dark and one with mosquito screen.

Assures permanent ventilation. Locking anti-theft device on the handles. Rainproof and windproof. ABE approved and made with high quality UV ray-resistant materials. Colours: outside frame white, inside frame ivory, cover white or crystal. Turbo-Kit can be easily installed like optional (pag. 107).

## **ROLLO VENT 50**

O ptional roller blind with two rollers, one dark and one with mosquito screen for previous model of Vent 50x50. D imensions: 55x55 cm.

**Item No.** 98683-045

**ABE**KBA 19330

Universal Spoiler easily to shorten.