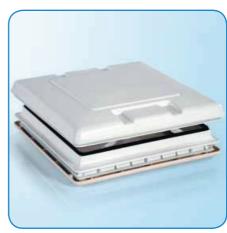

#### **VENT® 50X 50**

Wide pantograph rooflight that opens on all four sides with practical handles. Maintains constant vehicle ventilation and is now also available with standard roller blind with two rollers, one dark and one with mosquito screen.

Assures permanent ventilation. Locking anti-theft device on the handles. Rainproof and windproof. ABE approved and made with high quality UV ray-resistant materials. Colours: outside frame white, inside frame ivory, cover white or crystal. Turbo-Kit can be easily installed like optional (pag. 107).

Vent 50x50 White.

Standard delivered with roller blind with two rollers, one dark and one with mosquito screen.